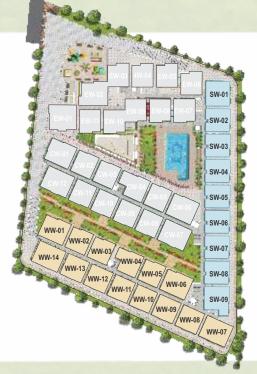

VRR Green Crest has 4 well spaced out wings, which make way for the well planned amenities spread across the entire project. This Vaastu compliant project, with no common walls, has 11 homes per floor in the East Wing, 12 homes per floor in the Centre Wing, 14 homes per floor in the West Wing and 9 homes per floor, in the South Wing.