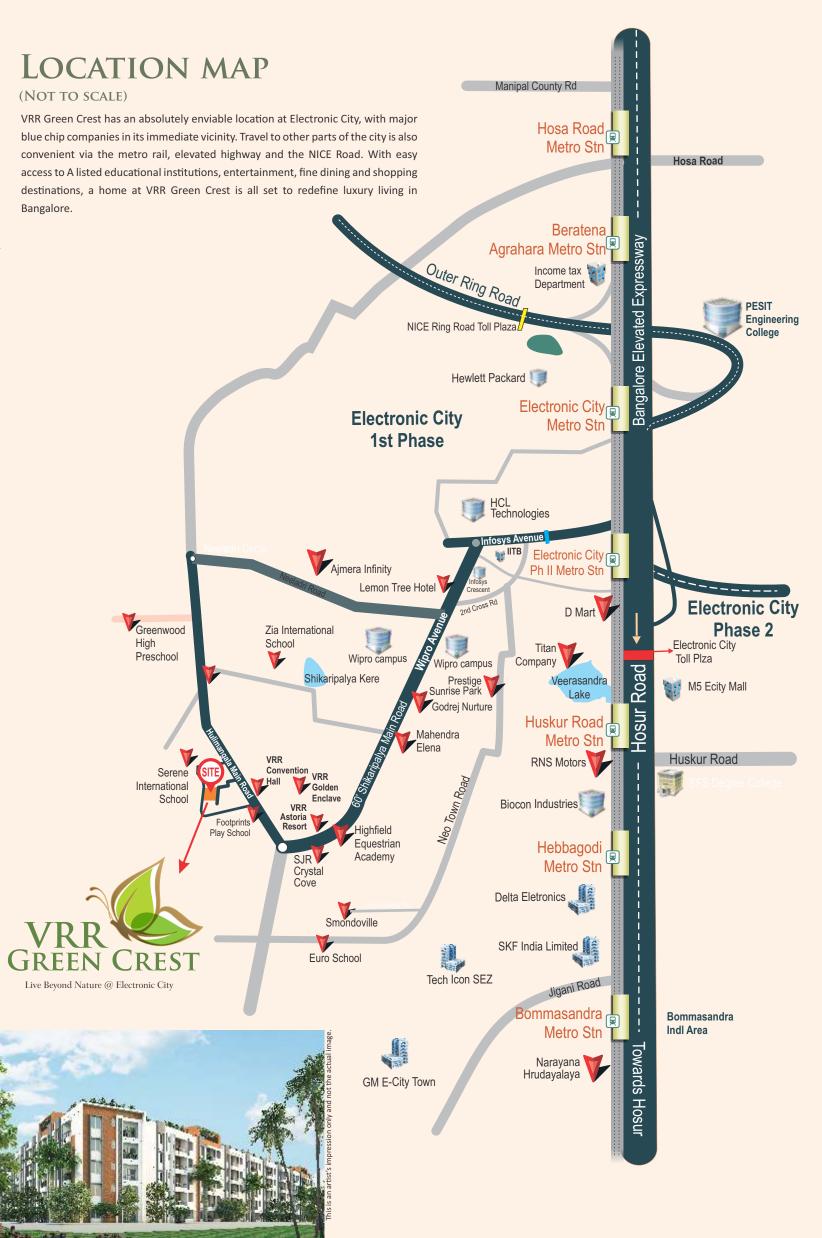

# Proximities:

## Work Place:

| Electronic City Phase I  | - | 5.6 km |
|--------------------------|---|--------|
| Infosys                  | - | 3.4 km |
| Wipro                    | - | 2.7 km |
| BHEL                     | - | 3.7 km |
| Tata Advanced Systems    | - | 4.8 km |
| Hewlett Packard          | - | 5.1 km |
| Biocon                   | - | 6.5 km |
| Electronic City Phase II | - | 7.3 km |
| Tech Mahindra            | - | 6.9 km |
| TCS                      | - | 6.5 km |
|                          |   |        |

## Education

| Treamis World School                | - | 1.8 km |
|-------------------------------------|---|--------|
| Institute of Health Mgmt Research   | - | 0.8 km |
| Foot Prints Play School             | - | 1.6 km |
| New Cambridge Public School         | - | 7.8 km |
| Ideal Badminton Academy             | - | 1.0 km |
| B S Intl School                     | - | 2.9 km |
| Intl Inst of Information Technology | - | 4.2 km |
| Xavier Inst of Management           | - | 6.2 km |
| PES University                      | - | 6.0 km |
|                                     |   |        |

# Shopping

| D Mart             | - | 5.2 km |
|--------------------|---|--------|
| Metro Cash & Carry | - | 6.6 km |
| More Supermarket   | - | 2.9 km |

## Health Care

| Mithra Multispeciality Hospital | - | 3.4 km |
|---------------------------------|---|--------|
| Narayana Hrudayalaya            | - | 7.6 km |
| Mazumdar Shaw Medical Centre    | - | 8.7 km |

The above distances are taken from Google Maps.