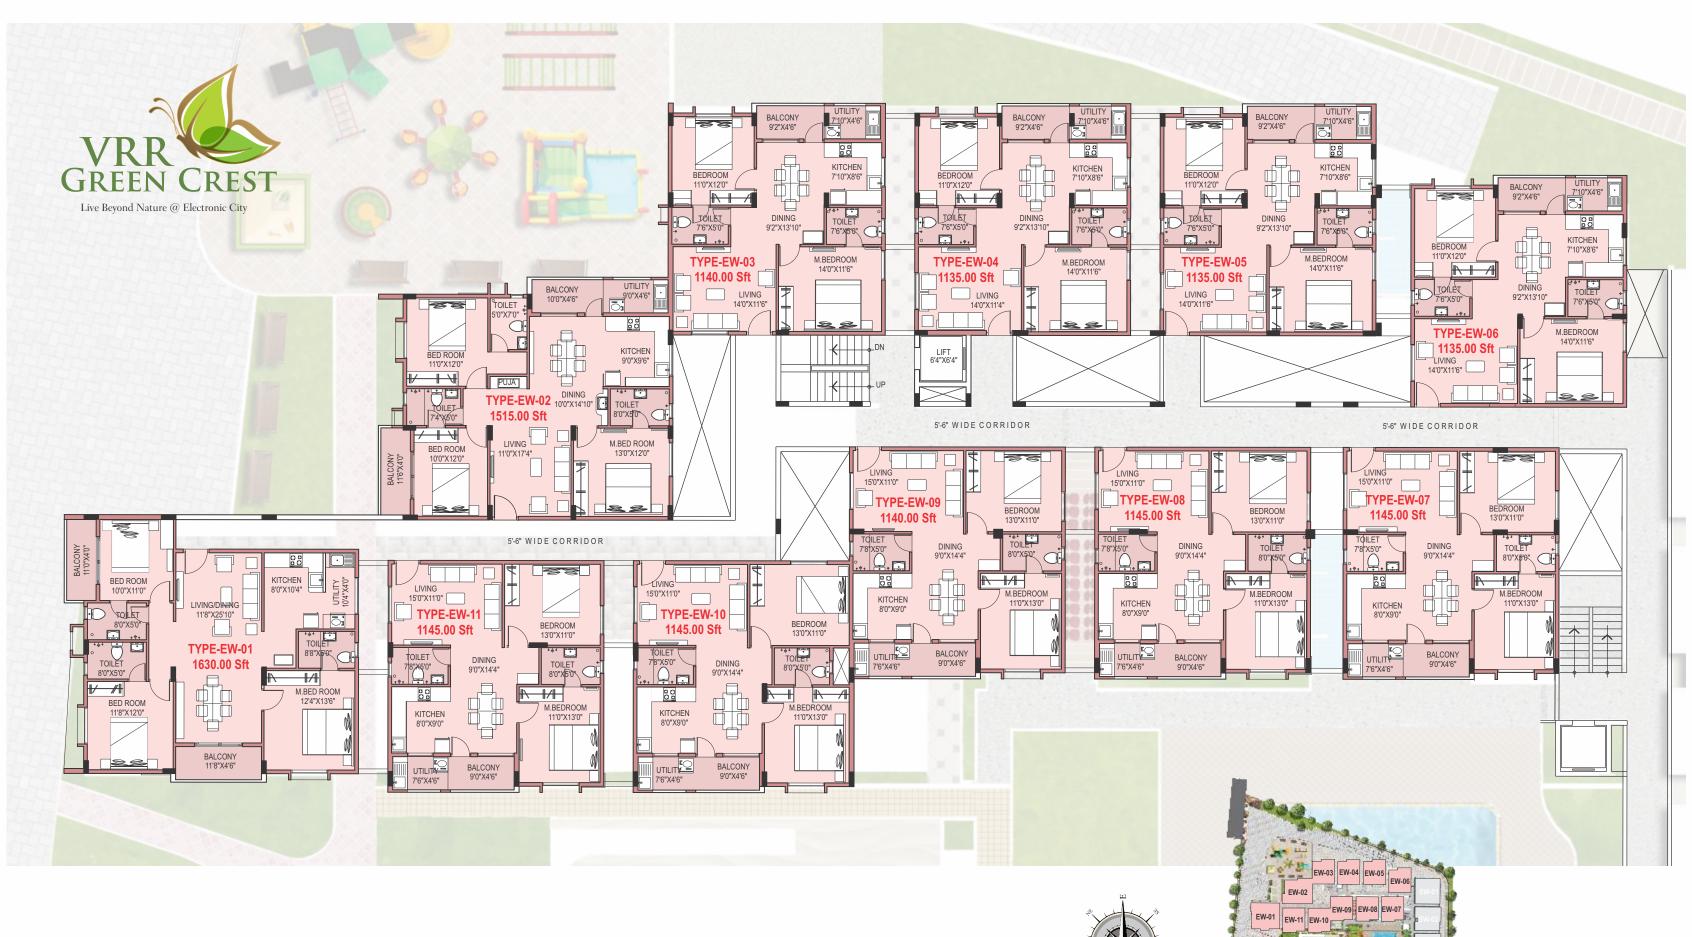

VRR Green Crest has 4 well spaced out wings, which make way for the well planned amenities spread across the entire project. This Vaastu compliant project, with no common walls, has 11 homes per floor in the East Wing, 12 homes per floor in the Centre Wing, 14 homes per floor in the West Wing and 9 homes per floor, in the South Wing.