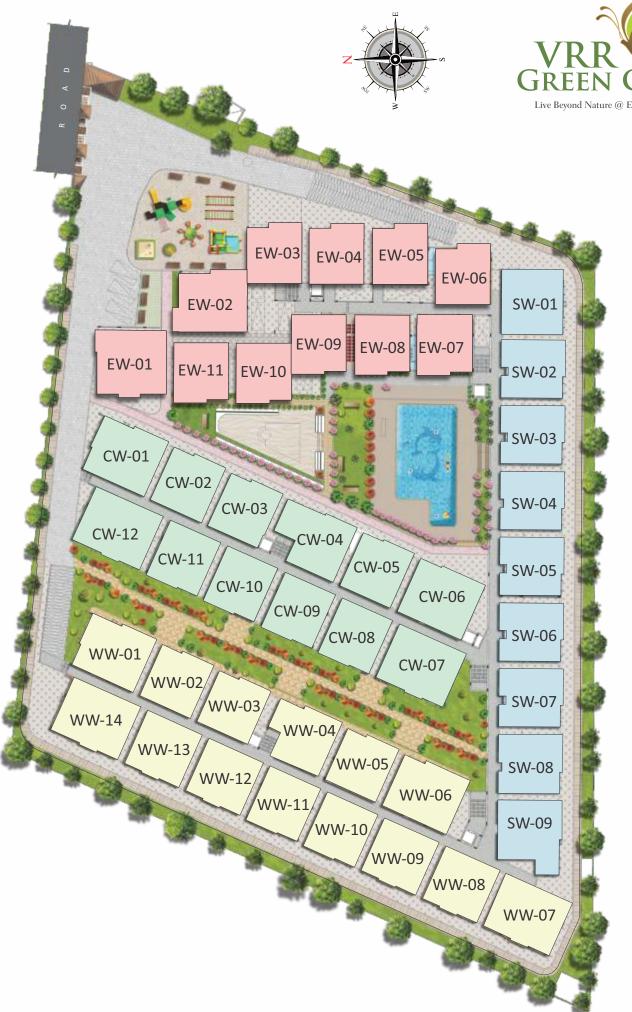

VRR Green Crest has 4 well spaced out wings, which make way for the well planned amenities spread across the entire project. This Vaastu compliant project, with no common walls, has 11 homes per floor in the East Wing, 12 homes per floor in the Centre Wing, 14 homes per floor in the West Wing and 9 homes per floor, in the South Wing.