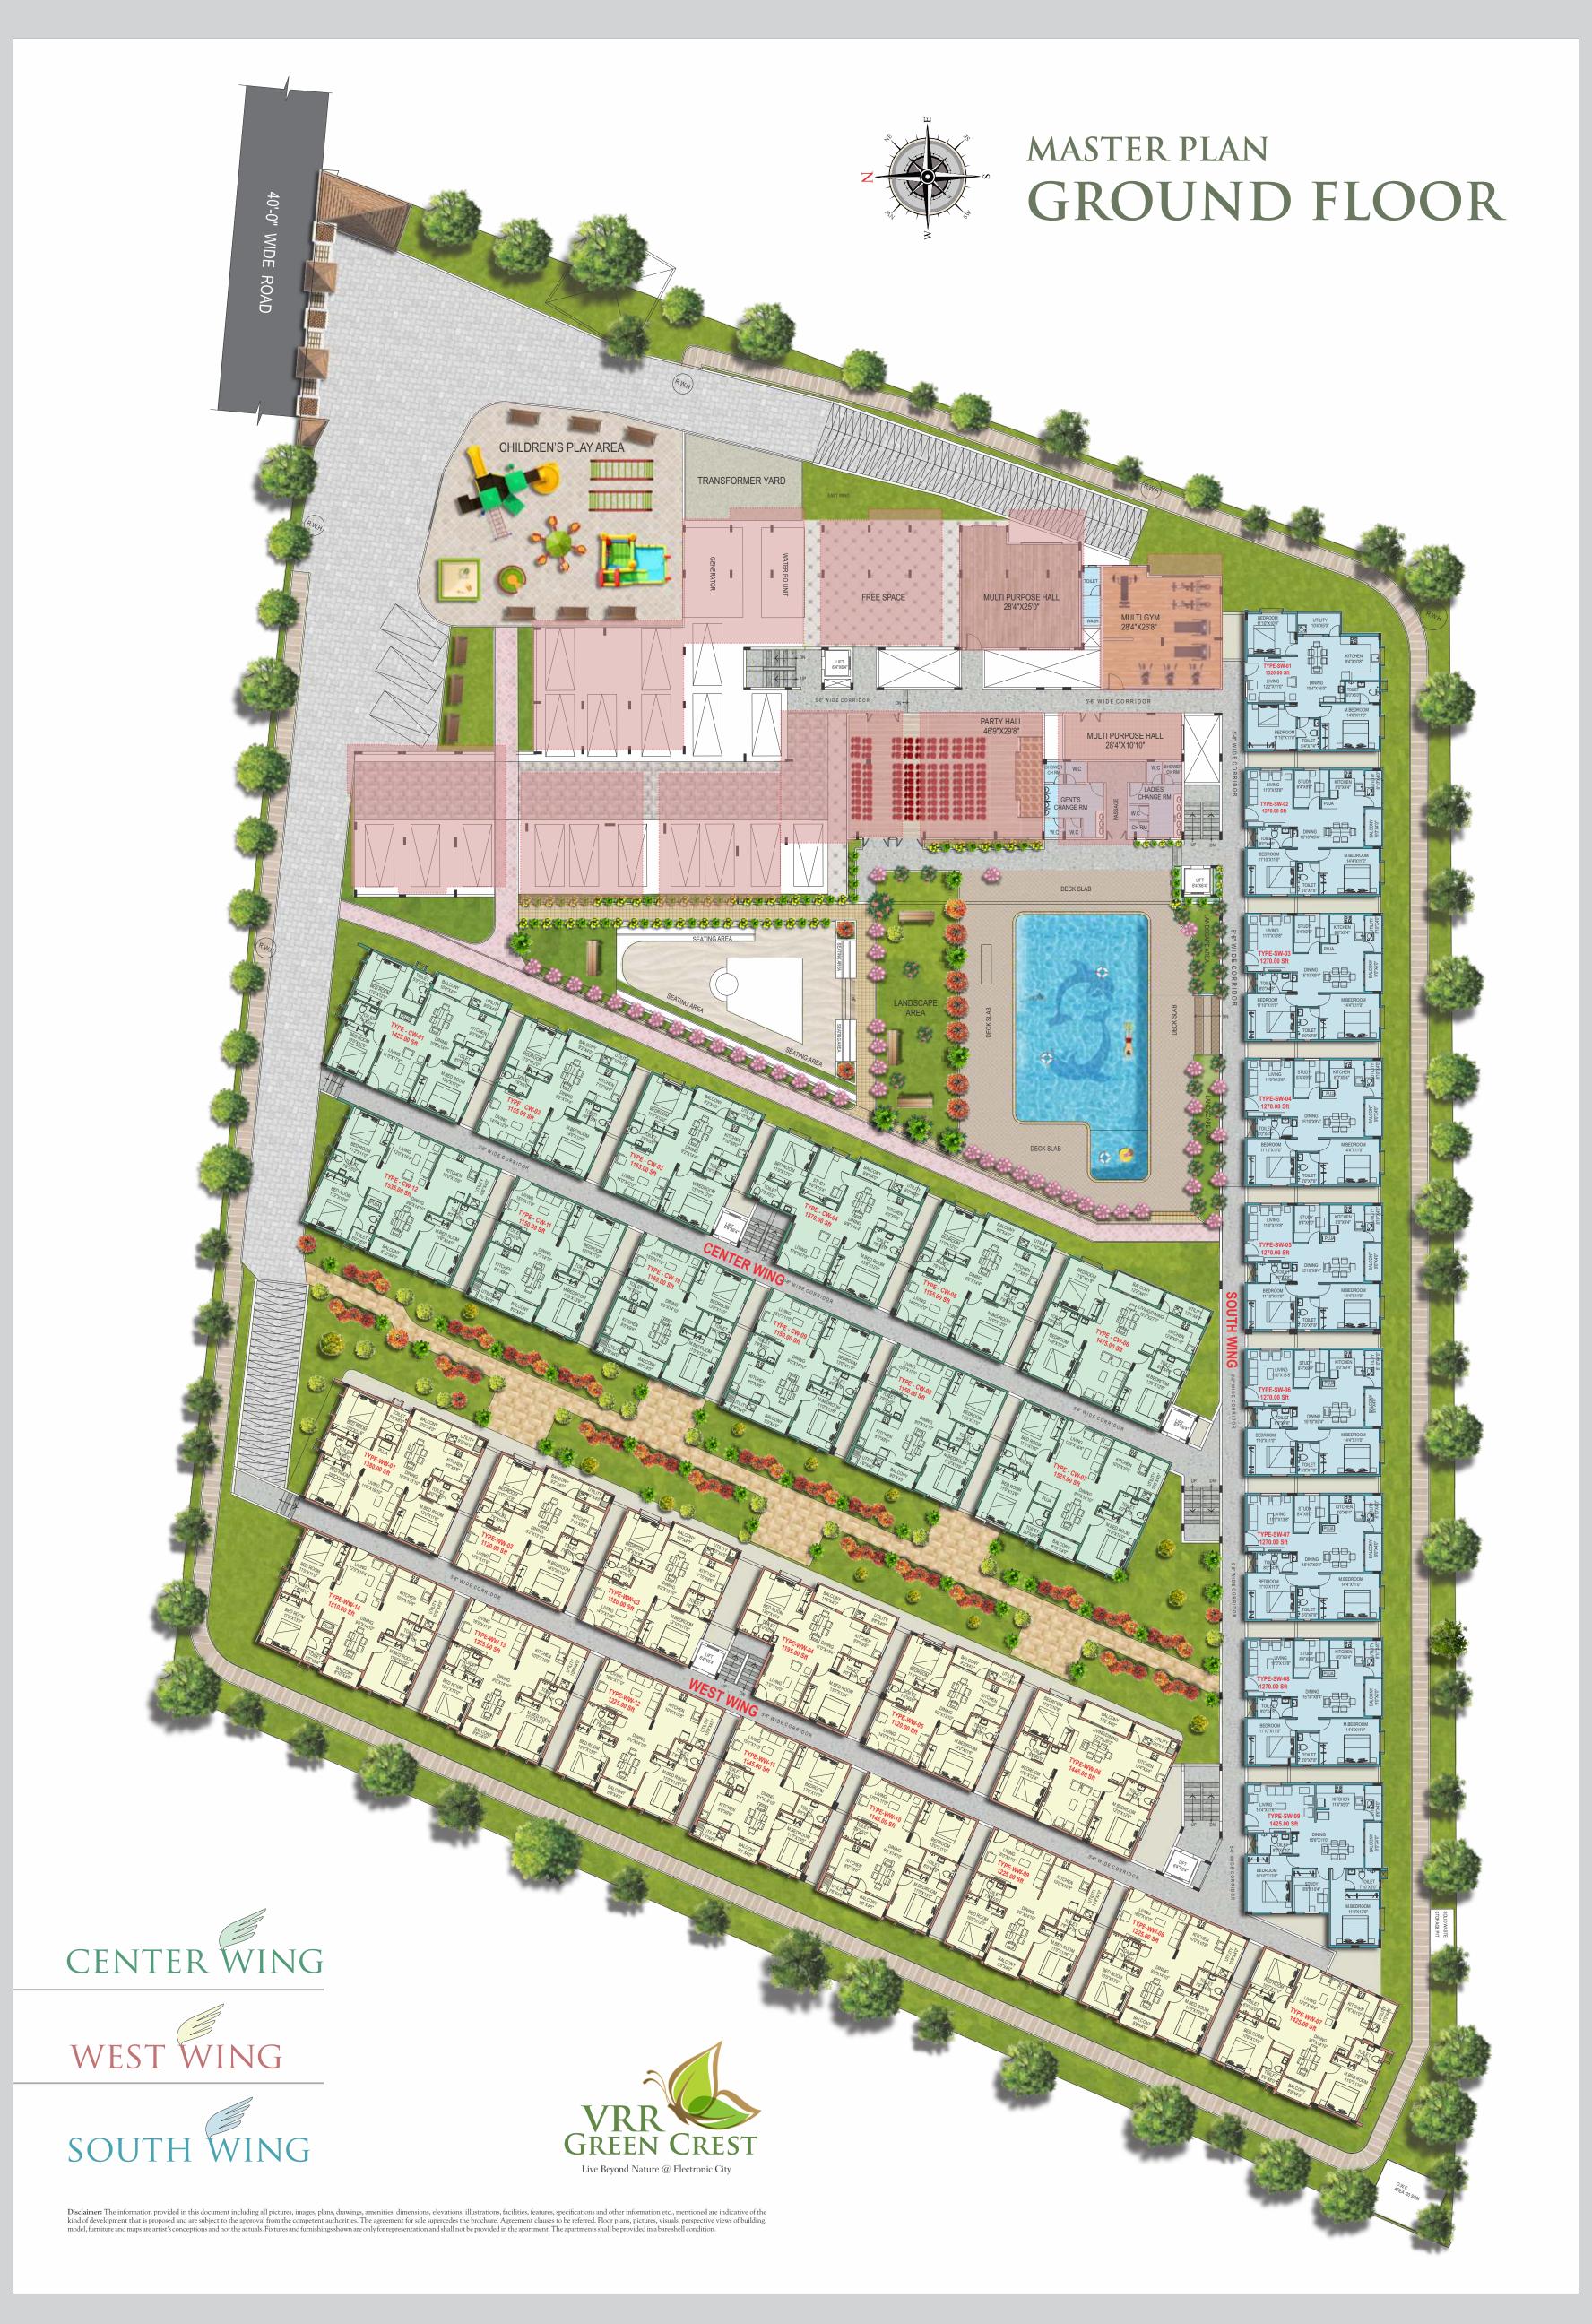

VRR Green Crest has 4 well spaced out wings, which make way for the well planned amenities spread across the entire project. This Vaastu compliant project, with no common walls, has 11 homes per floor in the East Wing, 12 homes per floor in the Centre Wing, 14 homes per floor in the West Wing and 9 homes per floor, in the South Wing.

# AMENITIES

- Children's play area.
- ❖ Swimming pool with toddlers' pool.
- ❖ Two multi-purpose halls.
- Party hall.
- Air conditioned gym.
- Landscaped areas.
- Meditation hall.
- Well lit open areas.

# **FACILITIES**

- Entrance gateway with round the clock security.
- ❖ 24x7 CCTV surveillance.
- Intercom connectivity.
- 24 hours water supply.
- Rain water harvesting.
- Six lifts of reputed make.
- ❖ Sewage treatment plant (STP).
- Power back-up for each flat, lifts and common areas.