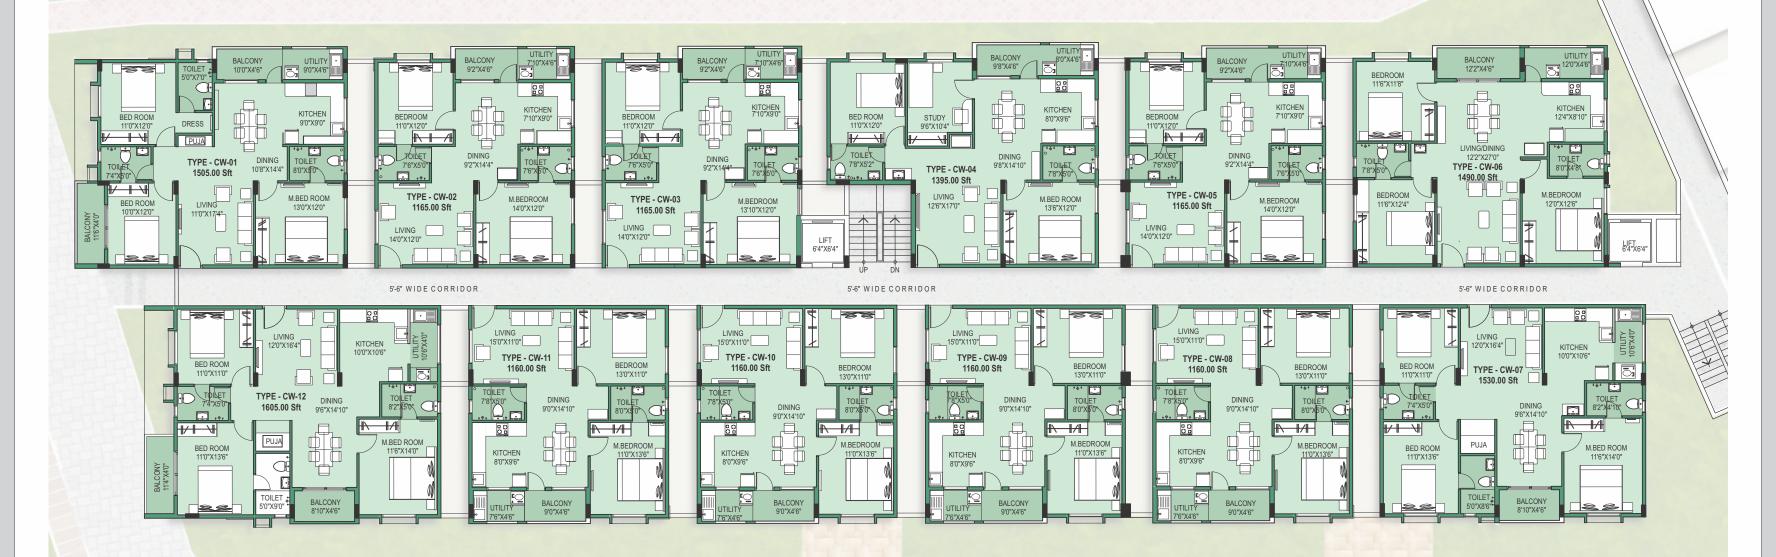

VRR Green Crest has 4 well spaced out wings, which make way for the well planned amenities spread across the entire project. This Vaastu compliant project, with no common walls, has 11 homes per floor in the East Wing, 12 homes per floor in the Centre Wing, 14 homes per floor in the West Wing and 9 homes per floor, in the South Wing.