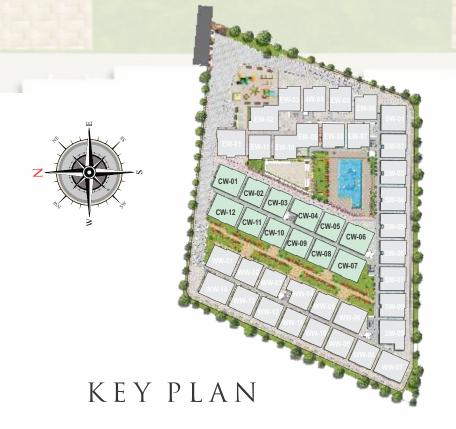

VRR Green Crest has 4 well spaced out wings, which make way for the well planned amenities spread across the entire project. This Vaastu compliant project, with no common walls, has 11 homes per floor in the East Wing, 12 homes per floor in the Centre Wing, 14 homes per floor in the West Wing and 9 homes per floor, in the South Wing.