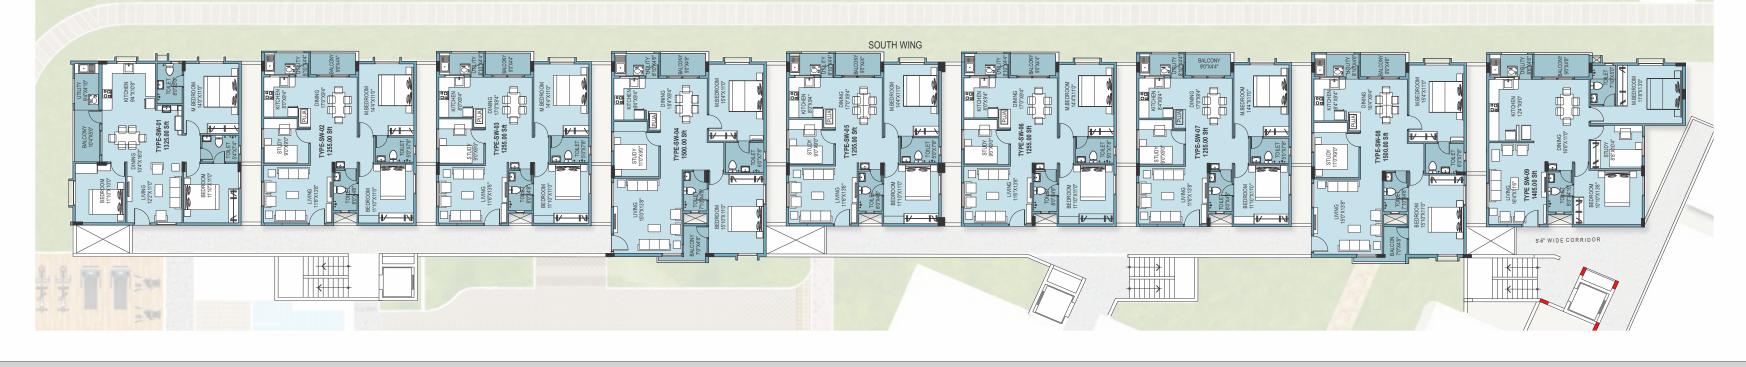

VRR Green Crest has 4 well spaced out wings, which make way for the well planned amenities spread across the entire project. This Vaastu compliant project, with no common walls, has 11 homes per floor in the East Wing, 12 homes per floor in the Centre Wing, 14 homes per floor in the West Wing and 9 homes per floor, in the South Wing.