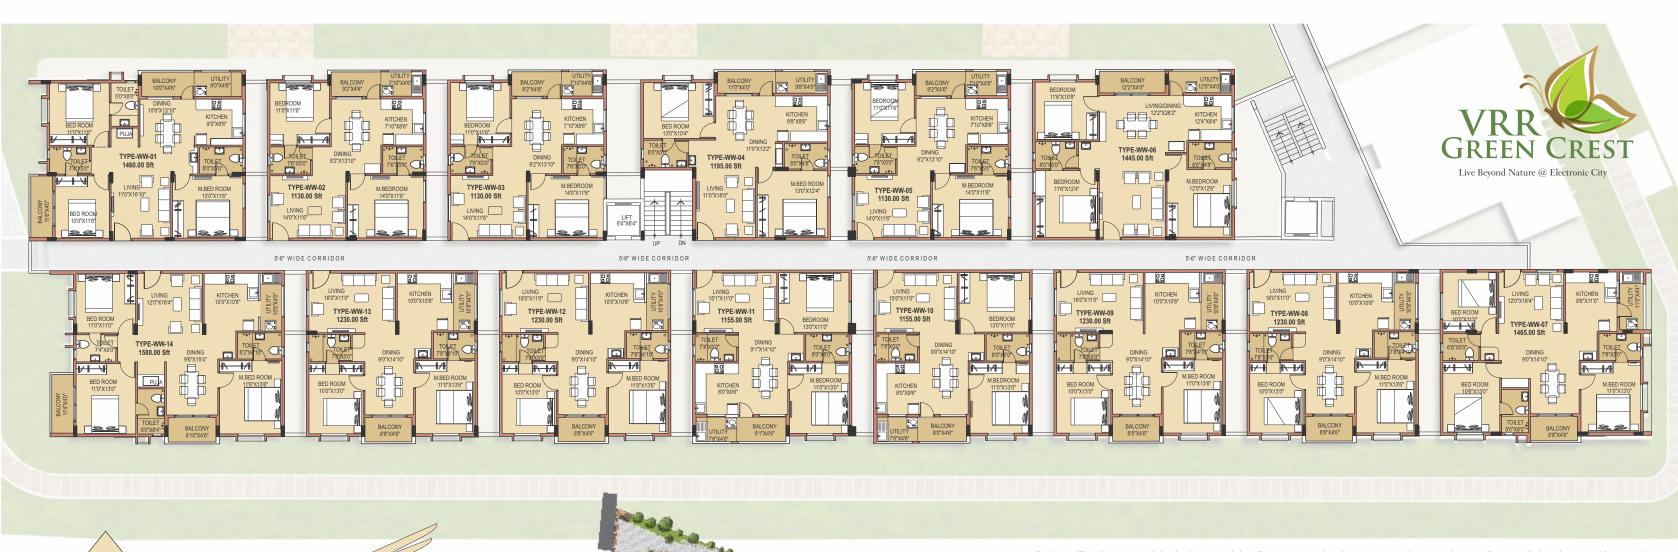

VRR Green Crest has 4 well spaced out wings, which make way for the well planned amenities spread across the entire project. This Vaastu compliant project, with no common walls, has 11 homes per floor in the East Wing, 12 homes per floor in the Centre Wing, 14 homes per floor in the West Wing and 9 homes per floor, in the South Wing.